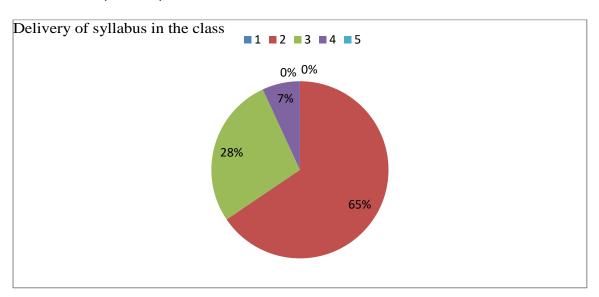

| 6            | 8    | 2        | 8                |
| 5  | Washroom facility                                                | 6          | 6            | 11   | 5        | 2                |
| C  | Skill/Competence developed during course                         | e of study |              | L    | 1        | 1                |
| 1  | Your overall Academic experience                                 | 7          | 11           | 10   | 1        | 0                |

## DR. S.R.K. GOVERNMENT ARTS COLLEGE, YANAM INTERNAL QUALITY ASSURANCE CELL (IQAC) STUDENTS FEEDBACK FORM (2015-16)

## **Total Responses - 29**

1. Content of Syllabus of the courses



## 2. Extent of syllabus covered



#### 3. Content of the syllbus as per industrial requirement



## 4. Delivery of the syllabus



## 5. Use of Teaching aids and ICT in the Class to facilitate Teaching



#### 6. Student Teacher interaction



## 7. Experience with evaluation