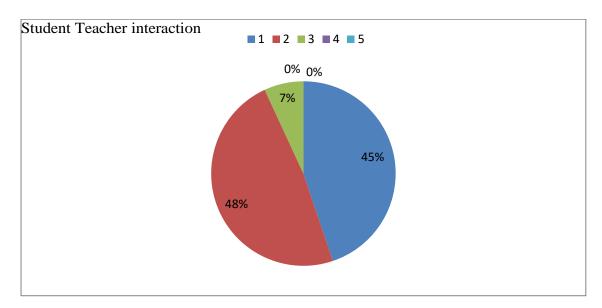

| 6          | 6            | 11   | 5        | 2                |
| C  | Skill/Competence developed during course                         | e of study |              | L    | 1        | 1                |
| 1  | Your overall Academic experience                                 | 7          | 11           | 10   | 1        | 0                |

## DR. S.R.K. GOVERNMENT ARTS COLLEGE, YANAM INTERNAL QUALITY ASSURANCE CELL (IQAC) STUDENTS FEEDBACK FORM (2015-16)

## **Total Responses - 29**

1. Content of Syllabus of the courses



## 2. Extent of syllabus covered



#### 3. Content of the syllbus as per industrial requirement



## 4. Delivery of the syllabus



## 5. Use of Teaching aids and ICT in the Class to facilitate Teaching



#### 6. Student Teacher interaction



## 7. Experience with evaluation