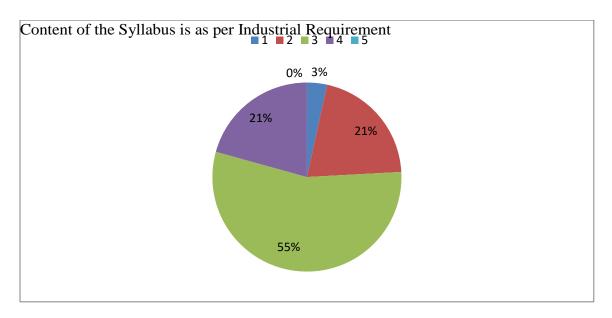

| 5          | 6            | 8    | 2        | 8                |
| 5  | Washroom facility                                                | 6          | 6            | 11   | 5        | 2                |
| C  | Skill/Competence developed during course                         | e of study |              | L    | 1        | 1                |
| 1  | Your overall Academic experience                                 | 7          | 11           | 10   | 1        | 0                |

## DR. S.R.K. GOVERNMENT ARTS COLLEGE, YANAM INTERNAL QUALITY ASSURANCE CELL (IQAC) STUDENTS FEEDBACK FORM (2015-16)

## **Total Responses - 29**

1. Content of Syllabus of the courses



## 2. Extent of syllabus covered



#### 3. Content of the syllbus as per industrial requirement



## 4. Delivery of the syllabus



## 5. Use of Teaching aids and ICT in the Class to facilitate Teaching



#### 6. Student Teacher interaction



## 7. Experience with evaluation