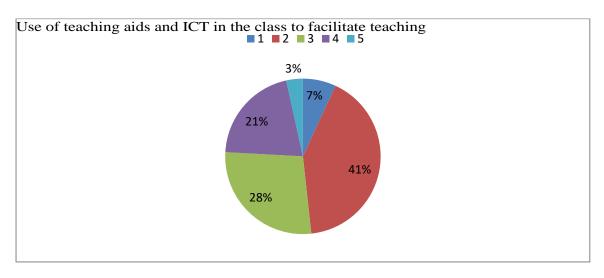

oom facility                                                | 6          | 6            | 11   | 5        | 2                |
| C  | Skill/Competence developed during course                         | e of study |              | L    | 1        | 1                |
| 1  | Your overall Academic experience                                 | 7          | 11           | 10   | 1        | 0                |

## DR. S.R.K. GOVERNMENT ARTS COLLEGE, YANAM INTERNAL QUALITY ASSURANCE CELL (IQAC) STUDENTS FEEDBACK FORM (2015-16)

## **Total Responses - 29**

1. Content of Syllabus of the courses



## 2. Extent of syllabus covered



#### 3. Content of the syllbus as per industrial requirement



## 4. Delivery of the syllabus



## 5. Use of Teaching aids and ICT in the Class to facilitate Teaching



#### 6. Student Teacher interaction



## 7. Experience with evaluation