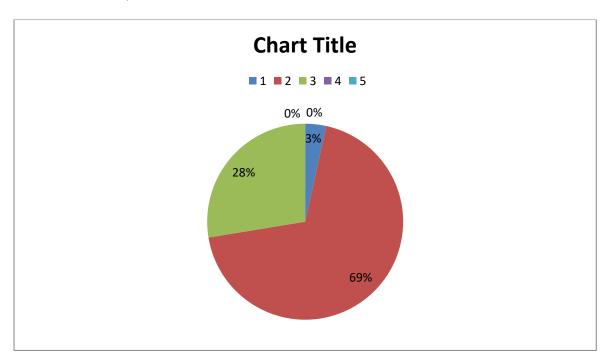

| 0                |
| 4  | Drinking water facility                                          | 5          | 6            | 8    | 2        | 8                |
| 5  | Washroom facility                                                | 6          | 6            | 11   | 5        | 2                |
| C  | Skill/Competence developed during course                         | e of study |              | L    | 1        | 1                |
| 1  | Your overall Academic experience                                 | 7          | 11           | 10   | 1        | 0                |

## DR. S.R.K. GOVERNMENT ARTS COLLEGE, YANAM INTERNAL QUALITY ASSURANCE CELL (IQAC) STUDENTS FEEDBACK FORM (2015-16)

## **Total Responses - 29**

1. Content of Syllabus of the courses



## 2. Extent of syllabus covered



#### 3. Content of the syllbus as per industrial requirement



## 4. Delivery of the syllabus



## 5. Use of Teaching aids and ICT in the Class to facilitate Teaching



#### 6. Student Teacher interaction



## 7. Experience with evaluation