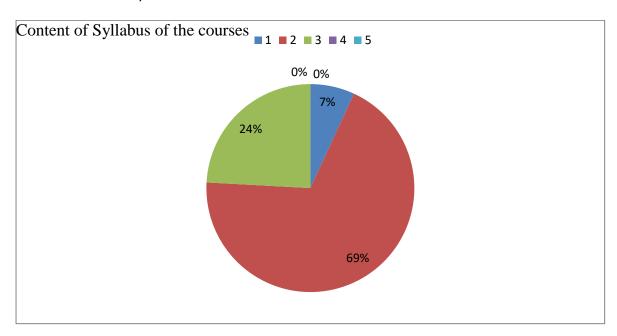

| 10           | 10   | 2        | 0                |
| 4  | Drinking water facility                                          | 5          | 6            | 8    | 2        | 8                |
| 5  | Washroom facility                                                | 6          | 6            | 11   | 5        | 2                |
| C  | Skill/Competence developed during course                         | e of study |              | L    | 1        | 1                |
| 1  | Your overall Academic experience                                 | 7          | 11           | 10   | 1        | 0                |

## DR. S.R.K. GOVERNMENT ARTS COLLEGE, YANAM INTERNAL QUALITY ASSURANCE CELL (IQAC) STUDENTS FEEDBACK FORM (2015-16)

## **Total Responses - 29**

1. Content of Syllabus of the courses



## 2. Extent of syllabus covered



#### 3. Content of the syllbus as per industrial requirement



## 4. Delivery of the syllabus



## 5. Use of Teaching aids and ICT in the Class to facilitate Teaching



#### 6. Student Teacher interaction



## 7. Experience with evaluation