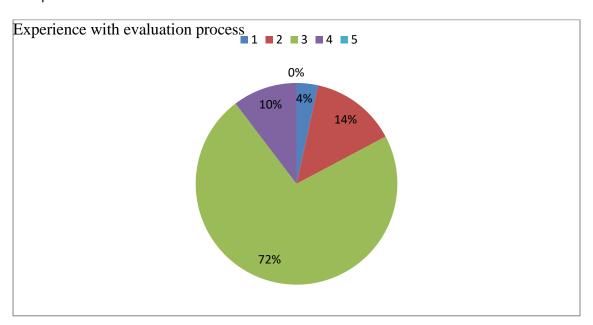

6            | 11   | 5        | 2                |
| C  | Skill/Competence developed during course                         | e of study |              | L    | 1        | 1                |
| 1  | Your overall Academic experience                                 | 7          | 11           | 10   | 1        | 0                |

## DR. S.R.K. GOVERNMENT ARTS COLLEGE, YANAM INTERNAL QUALITY ASSURANCE CELL (IQAC) STUDENTS FEEDBACK FORM (2015-16)

## **Total Responses - 29**

1. Content of Syllabus of the courses



## 2. Extent of syllabus covered



#### 3. Content of the syllbus as per industrial requirement



## 4. Delivery of the syllabus



## 5. Use of Teaching aids and ICT in the Class to facilitate Teaching



#### 6. Student Teacher interaction



## 7. Experience with evaluation